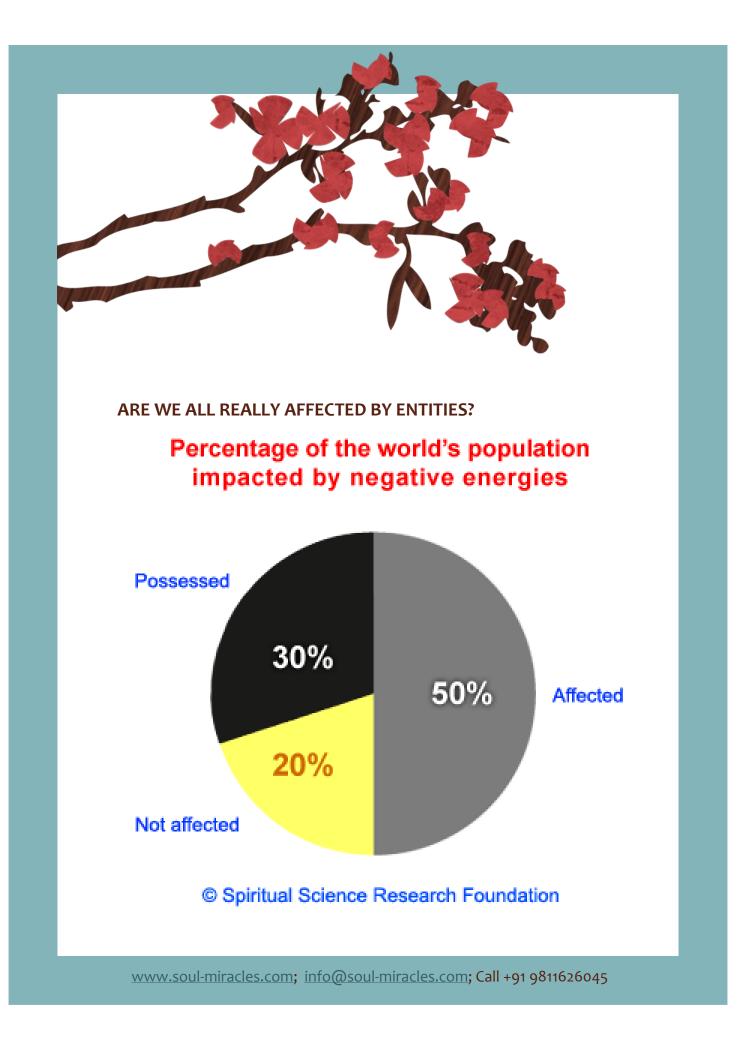

And you will be surprised to know that <u>more than 80% of the</u> <u>world's population is affected by Entities today</u> (Source: Spiritual Science Foundation).